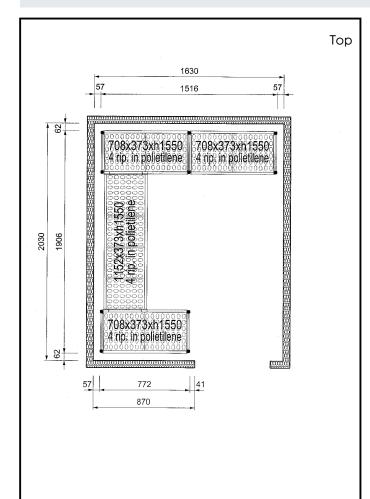

### Item No.

4-level shelving set. Designed for corner installation along the sides of the cold room. Louvered sectional polyethylene shelves (depth=373mm). Aluminium (20 micron) side uprights (height=1550mm). Adjustable feet.

### **Key Information:**

Uprights

137092 (CRS1620)2External dimensions, Width:708 mmExternal dimensions, Depth:373 mmExternal dimensions, Height:1550 mmMax loading weight:2300 kgNet weight:59 kg